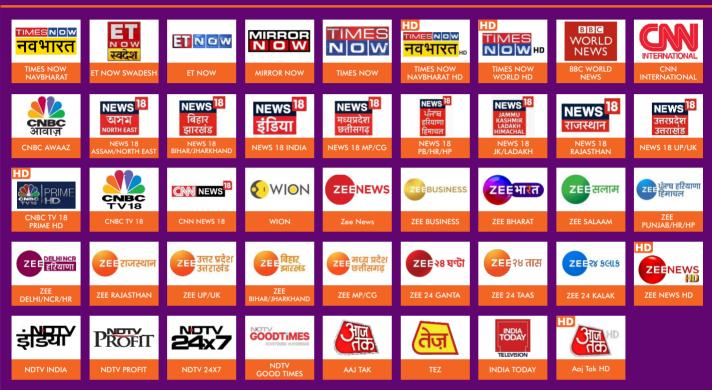

any broadcaster's bouquets or a-la-carte channels of their choice.
- Prices indicated for recommended packs are inclusive of Network Capacity Fees and applicable taxes.
- $^{
  m \cdot}$  Channel and Bouquet prices are as declared by Broadcasters and may change based on changes announced by broadcasters.
- <sup>•</sup> Channel availability will be subject to Bandwidth Capacity
- · Channel Count includes DIGINET Platform Services.
- To exercise your choice of package or a-la-carte channels, please contact your cable operator or visit https://diginetbroadband.com for details.
- $^\circ$  Channel composition and prices of DIGINET Recommended packs may change at the sole discretion of the Company.



#### ANO HD+ 377 CHANNELS (Inclusive of FTA)

₹ 550.00

# 142 (59 HD) PAID CHANNELS

## NEWS



### INFOTAINMENT



#### Customers are requested to please take note of the following:

- · Packages are recommended by DIGINET for subscription.
- Customers can choose any of the DIGINET Recommended Packs or choose any broadcaster's bouquets or a-la-carte channels of their choice.
- Prices indicated for recommended packs are inclusive of Network Capacity Fees and applicable taxes.
- $^{
  m \cdot}$  Channel and Bouquet prices are as declared by Broadcasters and may change based on changes announced by broadcasters.
- <sup>.</sup> Channel availability will be subject to Bandwidth Capacity
- <sup>•</sup> Channel Count includes DIGINET Platform Services
- To exercise your choice of package or a-la-carte channels, please contact your cable operator or visit https://diginetbroadband.com for