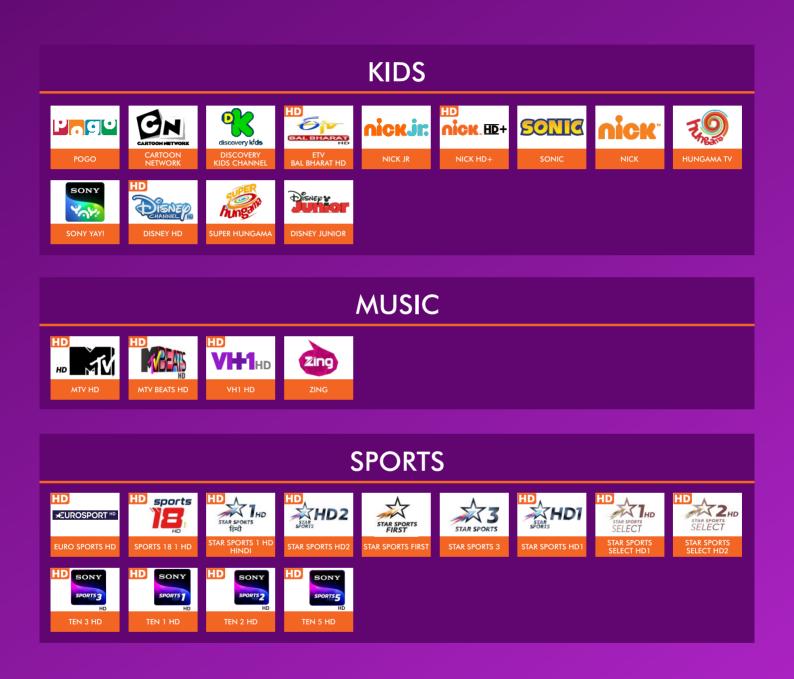

rs can choose any of the DIGINET Recommended Packs or choose any broadcaster's bouquets or a-la-carte channels of their choice.
- Prices indicated for recommended packs are inclusive of Network Capacity Fees and applicable taxes.
- $^{
  m \cdot}$  Channel and Bouquet prices are as declared by Broadcasters and may change based on changes announced by broadcasters.
- <sup>.</sup> Channel availability will be subject to Bandwidth Capacity
- <sup>•</sup> Channel Count includes DIGINET Platform Services
- To exercise your choice of package or a-la-carte channels, please contact your cable operator or visit https://diginetbroadband.com for details.
- Channel composition and prices of DIGINET Recommended packs may change at the sole discretion of the Company.







# 142 (59 HD) PAID CHANNELS



#### Customers are requested to please take note of the following:

- <sup>.</sup> Packages are recommended by DIGINET for subscription.
- · Customers can choose any of the DIGINET Recommended Packs or choose any broadcaster's bouquets or a-la-carte channels of their choice.
- · Prices indicated for recommended packs are inclusive of Network Capacity Fees and applicable taxes.
- $^{
  m v}$  Channel and Bouquet prices are as declared by Broadcasters and may change based on changes announced by broadcasters.
- Channel availability will be subject to Bandwidth Capacity.
- · Channel Count includes DIGINET Platform Services.
- To exercise your choice of package or a-la-carte channels, please contact your cable operator or visit https://diginetbroadband.com for details.
- Channel composition