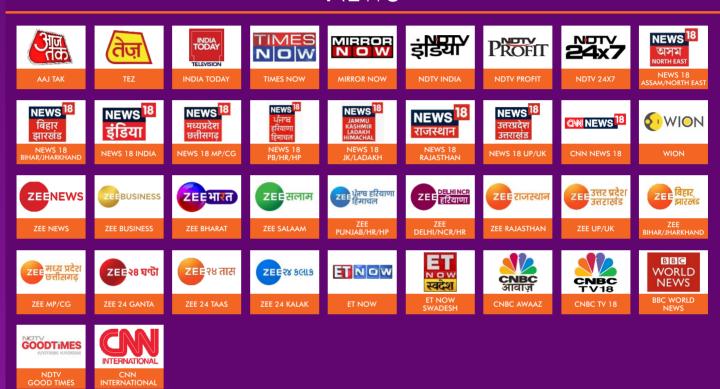

or subscription.
- · Customers can choose any of the DIGINET Recommended Packs or choose any broadcaster's bouquets or a-la-carte channels of their choice.
- Prices indicated for recommended packs are inclusive of Network Capacity Fees and applicable taxes.
- Channel and Bouquet prices are as declared by Broadcasters and may change based on changes announced by broadcasters.
- · Channel availability will be subject to Bandwidth Capacity.
- · Channel Count includes DIGINET Platform Services.
- · To exercise your choice of package or a-la-carte channels, please contact your cable operator or visit https://diginetbroadband.com for details.
- · Channel composition and prices of DIGINET Recommended packs may change at the sole discretion of the Company



## **128 PAID CHANNELS**

## **NEWS**



#### **INFOTAINMENT**



#### Customers are requested to please take note of the following:

- · Packages are recommended by DIGINET for subscription.
- · Customers can choose any of the DIGINET Recommended Packs or choose any broadcaster's bouquets or a-la-carte channels of their choice.
- · Prices indicated for recommended packs are inclusive of Network Capacity Fees and applicable taxes.
- $\cdot$  Channel and Bouquet prices are as declared by Broadcasters and may change based on changes announced by broadcasters.
- · Channel availability will be subject to Bandwidth Capacity.
- · Channel Count includes DIGINET Platform Services.
- · To exercise your choice of package or a-la-carte channels, please contact your cable operator or visit https://diginetbroadband.com for details.
- · Chan